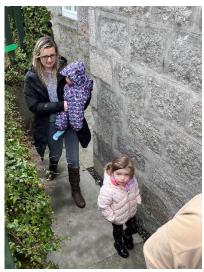

#### **MAINLY MUSIC**

The Easter egg hunt was fun! The Easter bunny (Rhona) was waiting for us in *the Pause for Thought Garden* 

and she had an egg for each of the children. There were more eggs hidden in the garden too. (Photographs in Encounter Online)

Avril from the Tuesday **Afternoon Craft Group** made each of the children a knitted bag and filled them with chocolate eggs and as you can see in the pictures the children loved them!