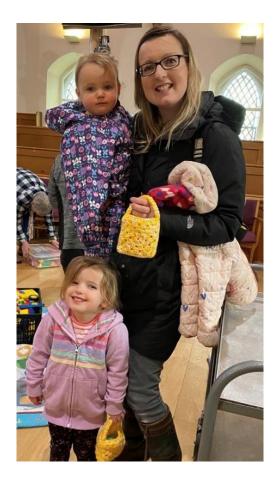

#### **MAINLY MUSIC**

The Easter egg hunt was fun! The Easter bunny (Rhona) was waiting for us in *the Pause for Thought Garden* 

and she had an egg for each of the children. There were more eggs hidden in the garden too. (Photographs in Encounter Online)

Avril from the Tuesday **Afternoon Craft Group** made each of the children a knitted bag and filled them with chocolate eggs and as you can see in the pictures the children loved them!