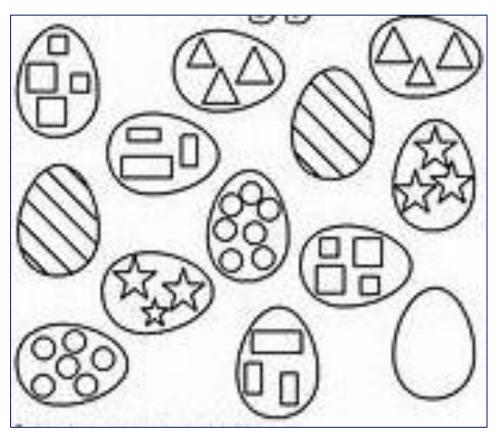

#### **CHILDREN'S EASTER ACTIVITES**

Can you help the Bunny climb the ladders and get to the eggs?

How do you catch the Easter Bunny?

Hide in a bush and make a noise like a carrot! Where does Christmas come before Easter?

In a dictionary!

Colour the eggs with circles blue - Colour the eggs with stars yellow - Colour the striped eggs green - Colour eggs with squares red - Colour the eggs with rectangles orange - Colour the eggs with triangles purple

Draw some shapes on the blank egg.