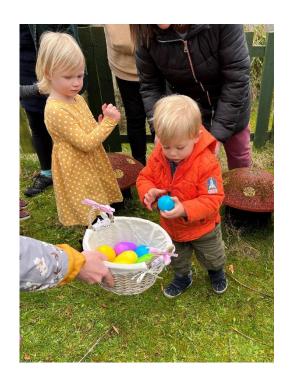

#### **MAINLY MUSIC**

The Easter egg hunt was fun! The Easter bunny (Rhona) was waiting for us in *the Pause for Thought Garden* 

and she had an egg for each of the children. There were more eggs hidden in the garden too. (Photographs in Encounter Online)

Avril from the Tuesday **Afternoon Craft Group** made each of the children a knitted bag and filled them with chocolate eggs and as you can see in the pictures the children loved them!