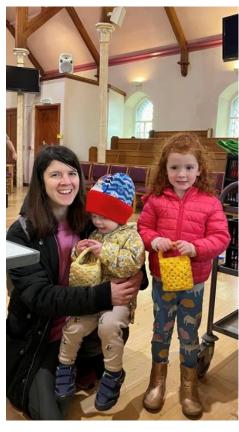

#### **MAINLY MUSIC**

The Easter egg hunt was fun! The Easter bunny (Rhona) was waiting for us in *the Pause for Thought Garden* 

and she had an egg for each of the children. There were more eggs hidden in the garden too. (Photographs in Encounter Online)

Avril from the Tuesday **Afternoon Craft Group** made each of the children a knitted bag and filled them with chocolate eggs and as you can see in the pictures the children loved them!