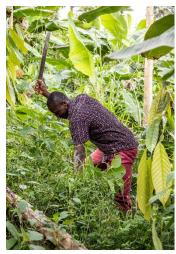

trade, the communities growing some of our favourite foods are being pushed to the brink.

Sadick Abanga's Story - Sadick is a Fairtrade cocoa farmer who is part of the Kuapa Kokoo co-operative in Ghana. Now aged 39 years, he has been farming nine acres of land for cocoa for 18 years. He's finding farming increasingly difficult due to the climate crisis, but he is working with Fairtrade to farm differently. Part of his farm lies high on a rocky, steep hillside which is an unfriendly

terrain for cocoa plants. Sadick's working on gradually surrounding the area with trees to provide shade - a technique he

discovered after joining an agro-forestry project which offers farmers from Sadick's co-operative training in methods to adapt to climate change by improving soil, planting for shade, and attracting biodiversity. For example, he's now using simple solutions to the problem of unpredictable rainfall such as using the liquid inside a banana trunk to irrigate the young cocoa plants.