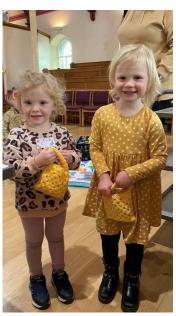

#### **MAINLY MUSIC**

The Easter egg hunt was fun! The Easter bunny (Rhona) was waiting for us in *the Pause for Thought Garden* 

and she had an egg for each of the children. There were more eggs hidden in the garden too. (Photographs in Encounter Online)

Avril from the Tuesday **Afternoon Craft Group** made each of the children a knitted bag and filled them with chocolate eggs and as you can see in the pictures the children loved them!