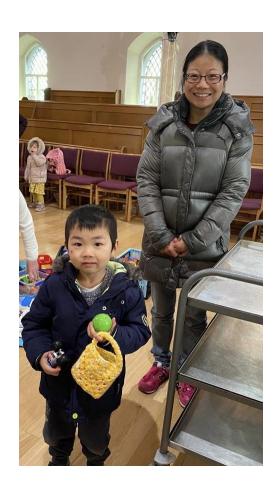

#### **MAINLY MUSIC**

The Easter egg hunt was fun! The Easter bunny (Rhona) was waiting for us in *the Pause for Thought Garden* 

and she had an egg for each of the children. There were more eggs hidden in the garden too. (Photographs in Encounter Online)

Avril from the Tuesday **Afternoon Craft Group** made each of the children a knitted bag and filled them with chocolate eggs and as you can see in the pictures the children loved them!